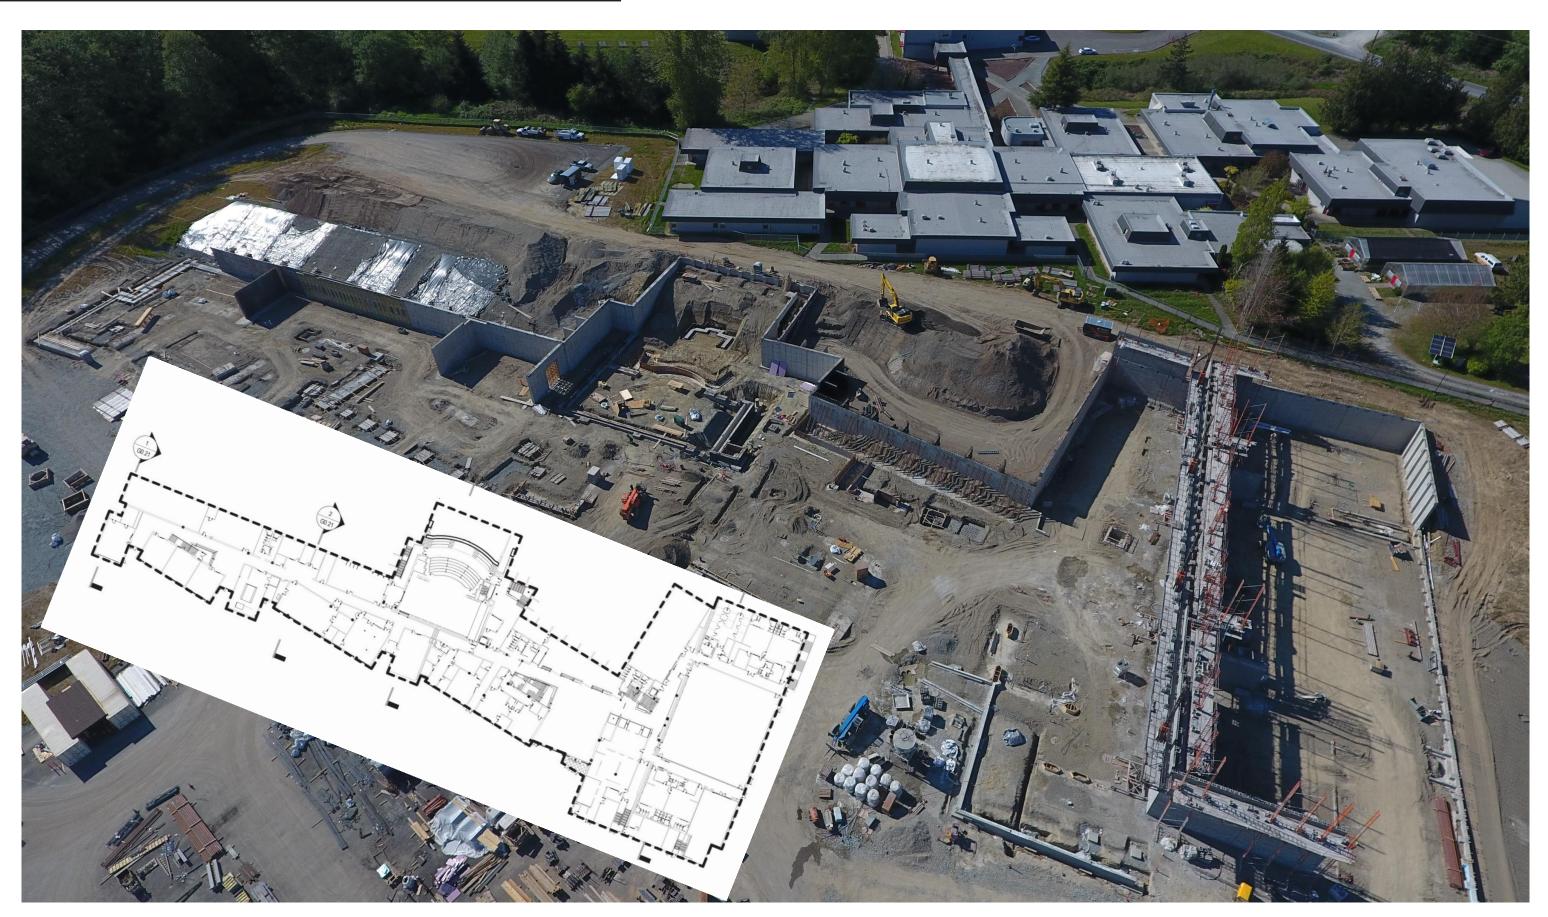

#### STANWOOD-CAMANO SCHOOL DISTRICT

## KEY COMMUNICATORS

October 29, 2019



#### **INTRODUCTIONS**

#### SITE PLAN AND SCHEDULE REVIEW

#### **NEW STANWOOD HIGH SCHOOL**

Progress Photos and Update

#### NEW CHURCH CREEK CAMPUS - LINCOLN HILL HIGH/ACADEMY AND SARATOGA SCHOOL

Progress Photos and Update

#### **MAINTENANCE AND TECHNOLOGY CENTER**

Progress Photos and Update

#### **SUMMER CAPITAL LEVY PROJECTS**

Update

#### **Q & A**

#### New Stanwood High School Project Schedule







June 2018, Beginning of Phase 1













#### NEW STANWOOD HIGH SCHOOL - CONSTRUCTION IMAGES





October 2019

#### NEW STANWOOD HIGH SCHOOL - CONSTRUCTION IMAGES





October 2019

## NEW STANWOOD HIGH SCHOOL – CONSTRUCTION IMAGES





## NEW STANWOOD HIGH SCHOOL – FIELD HOUSE







#### NEW STANWOOD HIGH SCHOOL - FIELD







#### **PROGRESS:**

- Site utility work is on-going.
- Concrete footing, foundations and slab is complete.
- Structural steel columns are being installed.
- Structural wood wall framing is on-going.
- Engineered Wood Joists and GLB's are being installed.
- Plumbing and Electrical Rough-in work is progressing.
- Roof framing and sheathing scheduled to start the first week of November.

































#### Progress:

- Demolition of interior of MTC complete.
- Abatement work comp