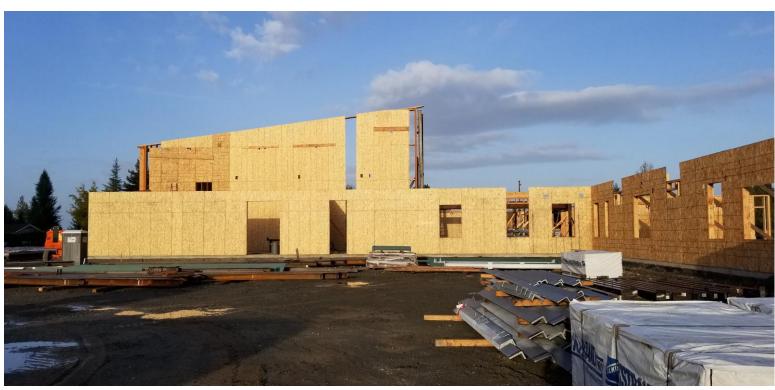

#### NEW STANWOOD HIGH SCHOOL - CONSTRUCTION IMAGES

October 2019

#### **PROGRESS:**

- Site utility work is on-going.
- Concrete footing, foundations and slab is complete.
- Structural steel columns are being installed.
- Structural wood wall framing is on-going.
- Engineered Wood Joists and GLB's are being installed.
- Plumbing and Electrical Rough-in work is progressing.
- Roof framing and sheathing scheduled to start the first week of November.