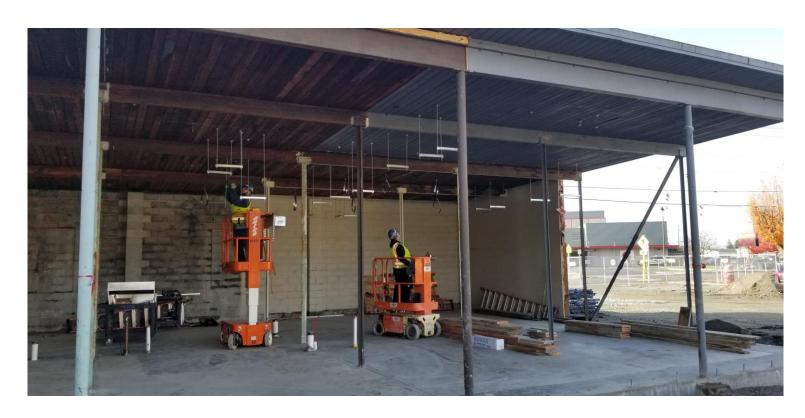

#### **PROGRESS:**

- Site utility work is on-going.
- Concrete footing, foundations and slab is complete.
- Structural steel columns are being installed.
- Structural wood wall framing is on-going.
- Engineered Wood Joists and GLB's are being installed.
- Plumbing and Electrical Rough-in work is progressing.
- Roof framing and sheathing scheduled to start the first week of November.