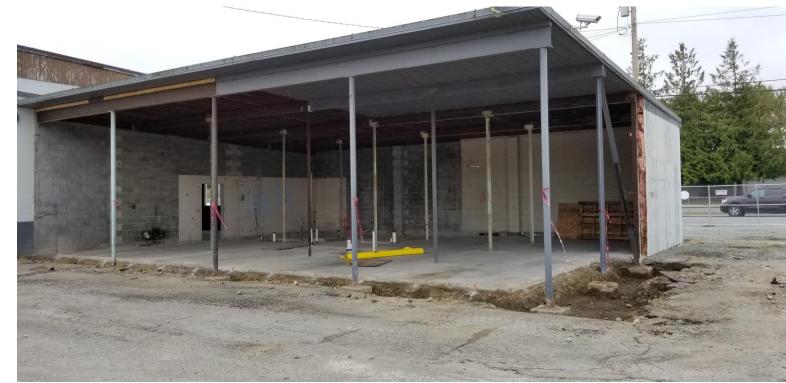

#### **MAINTENANCE AND TECHNOLOGY CENTER**

Progress Photos and Update

#### Progress:

- Demolition of interior of MTC complete.
- Abatement work complete.
- Erosion control installed.
- Electrical, Plumbing and HVAC Rough-is commencing.
- Concrete footings and slab is progressing.
- ROW utility work to start the end of October.
- Existing portable has been relocated from Church Creek Campus.