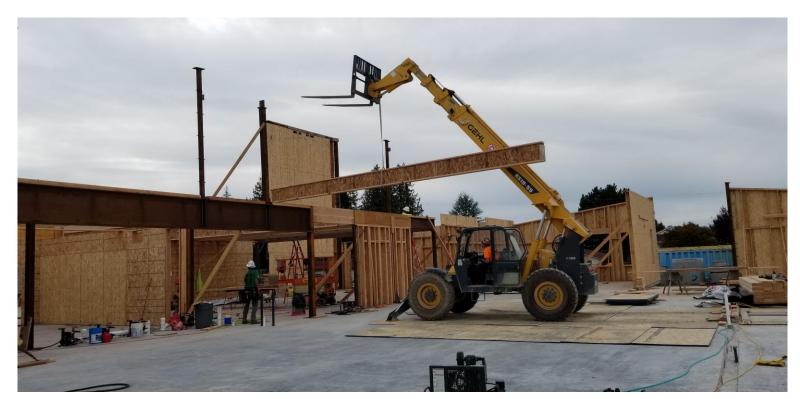

#### NEW STANWOOD HIGH SCHOOL - CONSTRUCTION IMAGES

October 2019

#### **PROGRESS:**

- Site utility work is on-going.
- Concrete footing, foundations and slab is complete.
- Structural steel columns are being installed.
- Structural wood wall framing is on-going.
- Engineered Wood Joists and GLB's are being installed.
- Plumbing and Electrical Rough-in work is progressing.
- Roof framing and sheathing scheduled to start the first week of November.