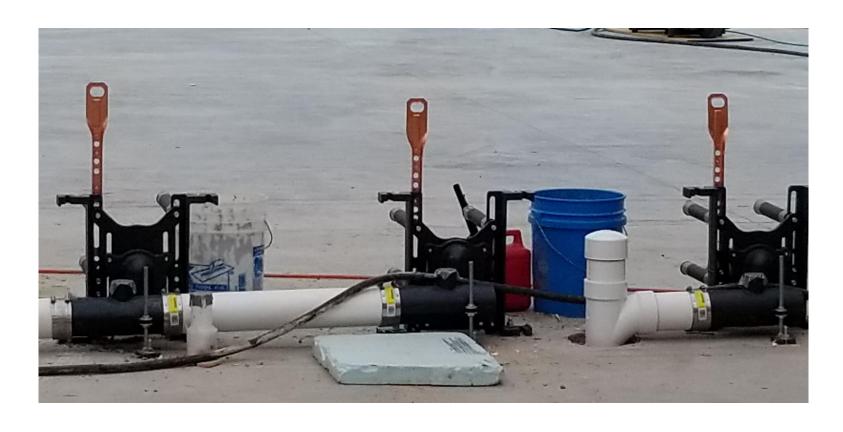

#### NEW STANWOOD HIGH SCHOOL - CONSTRUCTION IMAGES

October 2019

#### **PROGRESS:**

- Site utility work is on-going.
- Concrete footing, foundations and slab is complete.
- Structural steel columns are being installed.
- Structural wood wall framing is on-going.
- Engineered Wood Joists and GLB's are being installed.
- Plumbing and Electrical Rough-in work is progressing.
- Roof framing and sheathing scheduled to start the first week of November.