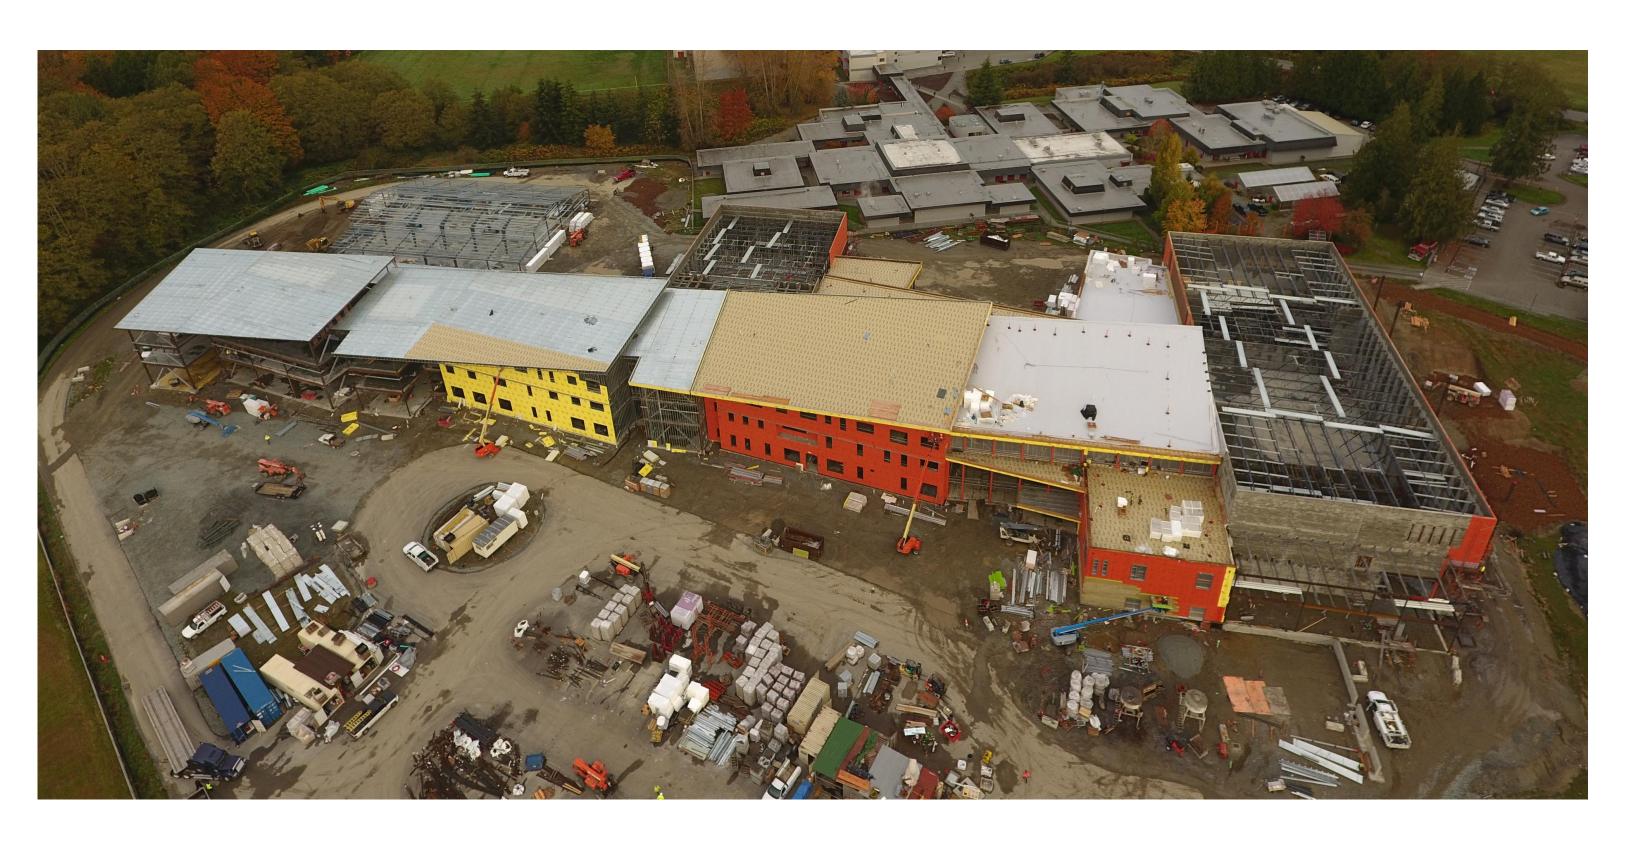

#### NEW STANWOOD HIGH SCHOOL - FIELD

#### **PROGRESS:**

- Site utility work is on-going.
- Concrete footing, foundations and slab is complete.
- Structural steel columns are being installed.
- Structural wood wall framing is on-going.
- Engineered Wood Joists and GLB's are being installed.
- Plumbing and Electrical Rough-in work is progressing.
- Roof framing and sheathing scheduled to start the first week of November.