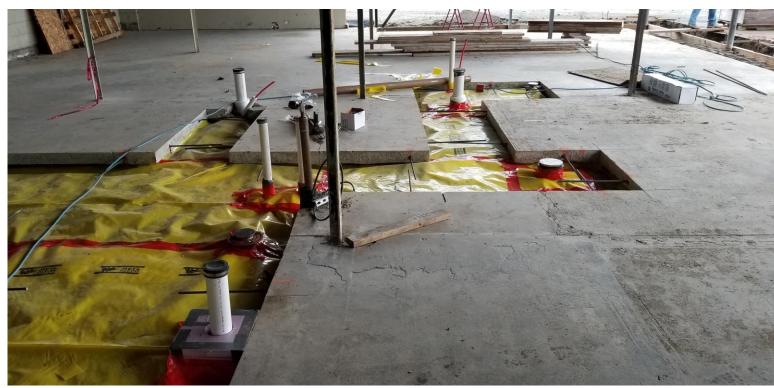

#### **NEW STANWOOD HIGH SCHOOL**

Progress Photos and Update

#### **PROGRESS:**

- Site utility work is on-going.
- Concrete footing, foundations and slab is complete.
- Structural steel columns are being installed.
- Structural wood wall framing is on-going.
- Engineered Wood Joists and GLB's are being installed.
- Plumbing and Electrical Rough-in work is progressing.
- Roof framing and sheathing scheduled to start the first week of November.