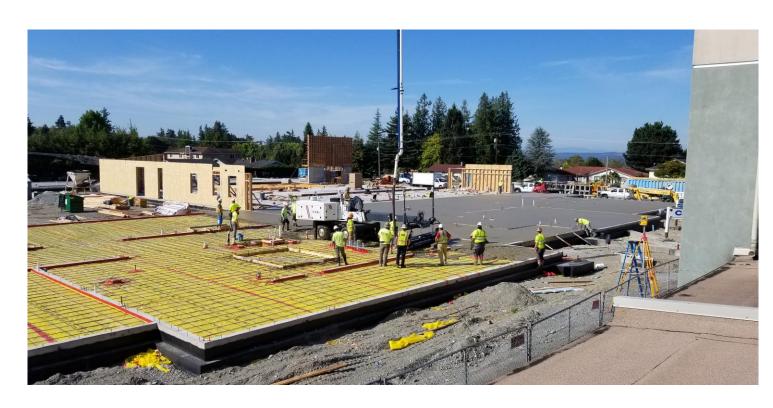

#### **MAINTENANCE AND TECHNOLOGY CENTER**

Progress Photos and Update

#### Progress:

- Demolition of interior of MTC complete.
- Abatement work complete.
- Erosion control installed.
- Electrical, Plumbing and HVAC Rough-is commencing.
- Concrete footings and slab is progressing.
- ROW utility work to start the end of October.
- Existing portable has been relocated from Church Creek Campus.