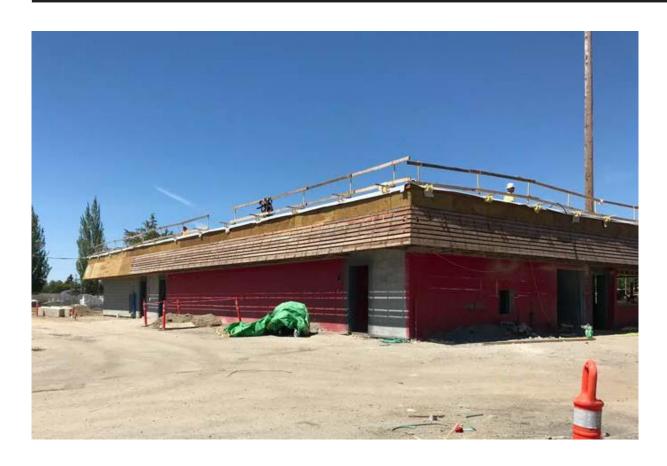

#### **MAINTENANCE AND TECHNOLOGY CENTER**

Progress Photos and Update

#### Progress:

- Demolition of interior of MTC complete.
- Abatement work complete.
- Erosion control installed.
- Electrical, Plumbing and HVAC Rough-is commencing.
- Concrete footings and slab is progressing.
- ROW utility work to start the end of October.
- Existing portable has been relocated from Church Creek Campus.