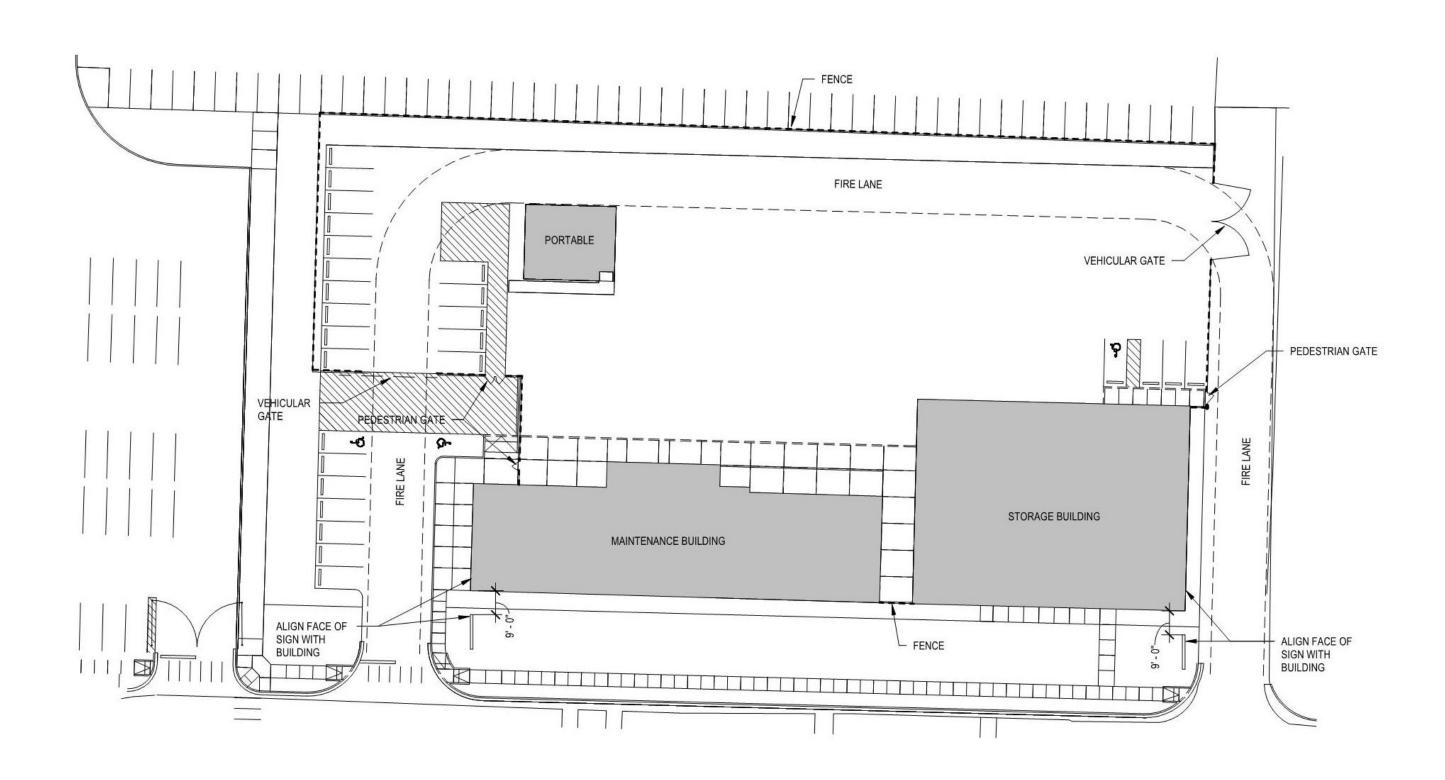

Stanwood High School Project Schedule







June 2018, Beginning of Phase 1













#### NEW STANWOOD HIGH SCHOOL - CONSTRUCTION IMAGES





October 2019

#### NEW STANWOOD HIGH SCHOOL - CONSTRUCTION IMAGES





October 2019

## NEW STANWOOD HIGH SCHOOL – CONSTRUCTION IMAGES





## NEW STANWOOD HIGH SCHOOL – FIELD HOUSE







#### NEW STANWOOD HIGH SCHOOL - FIELD







#### **PROGRESS:**

- Site utility work is on-going.
- Concrete footing, foundations and slab is complete.
- Structural steel columns are being installed.
- Structural wood wall framing is on-going.
- Engineered Wood Joists and GLB's are being installed.
- Plumbing and Electrical Rough-in work is progressing.
- Roof framing and sheathing scheduled to start the first week of November.

































#### Progress:

- Demolition of interior of MTC complete.
- Abatement work complete.
- Erosion control installed.
- Electrical, Plumbing and HVAC Rough-is commencing.
- Concrete footings and slab is progressing.
- ROW utility work to start the end of October.
- Existing portable has been relocated from Church Creek Campus.





















#### **SUMMER 2019 ACCOMPLISHMENTS**

#### **Summer 2019 Facility Projects**

- Replacement of fire alarm system at Cedarhome Elementary, Stanwood Elementary and Twin City Elementary is complete.
- Replacement of Twin City Elementary parking and bus loop asphalt is complete.
- Seismic updates to Stanwood Middle School is complete.

#### **Summer 2020 Facility Projects**

 Playground safety improvements at Cedarhome Elementary, Utsalady Elementary a