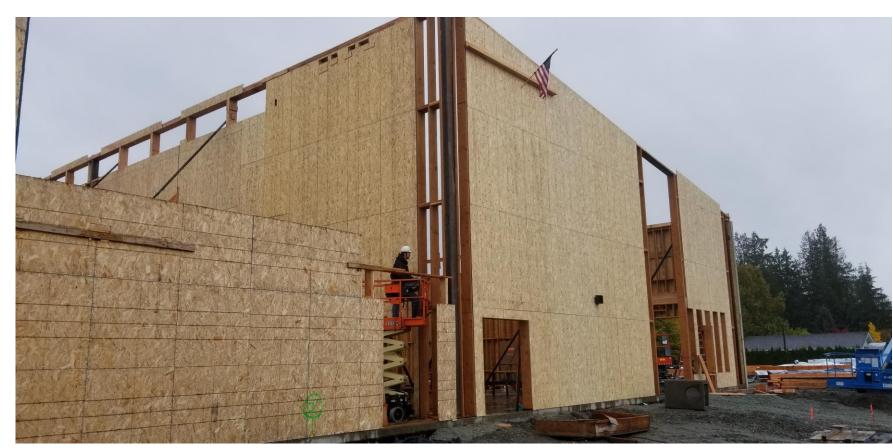

#### NEW STANWOOD HIGH SCHOOL - CONSTRUCTION IMAGES

October 2019

#### **PROGRESS:**

- Site utility work is on-going.
- Concrete footing, foundations and slab is complete.
- Structural steel columns are being installed.
- Structural wood wall framing is on-going.
- Engineered Wood Joists and GLB's are being installed.
- Plumbing and Electrical Rough-in work is progressing.
- Roof framing and sheathing scheduled to start the first week of November.