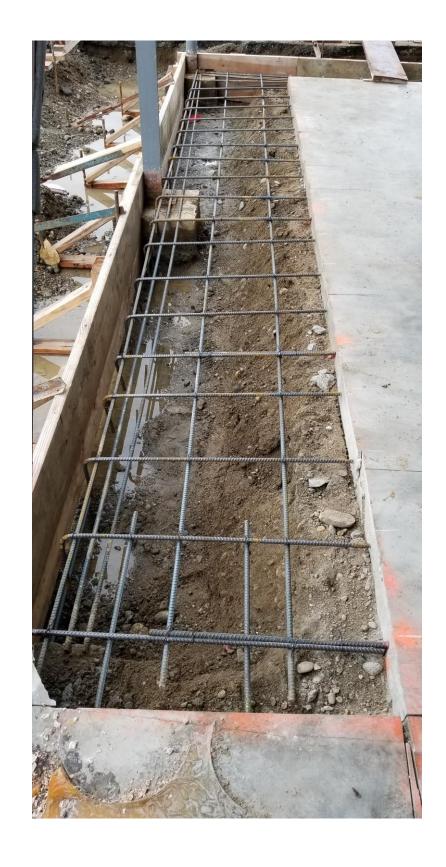

#### **NEW STANWOOD HIGH SCHOOL**

Progress Photos and Update

#### **PROGRESS:**

- Site utility work is on-going.
- Concrete footing, foundations and slab is complete.
- Structural steel columns are being installed.
- Structural wood wall framing is on-going.
- Engineered Wood Joists and GLB's are being installed.
- Plumbing and Electrical Rough-in work is progressing.
- Roof framing and sheathing scheduled to start the first week of November.