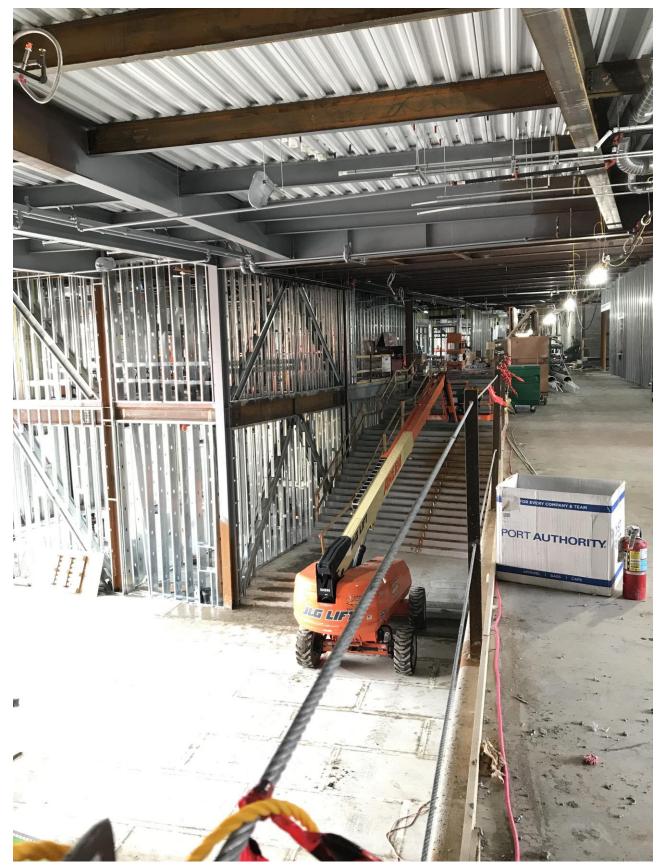

#### NEW STANWOOD HIGH SCHOOL - CONSTRUCTION IMAGES

October 2019

## NEW STANWOOD HIGH SCHOOL – CONSTRUCTION IMAGES

#### **PROGRESS:**

- Site utility work is on-going.
- Concrete footing, foundations and slab is complete.
- Structural steel columns are being installed.
- Structural wood wall framing is on-going.
- Engineered Wood Joists and GLB's are being installed.
- Plumbing and Electrical Rough-in work is progressing.
- Roof framing and sheathing scheduled to start the first week of November.