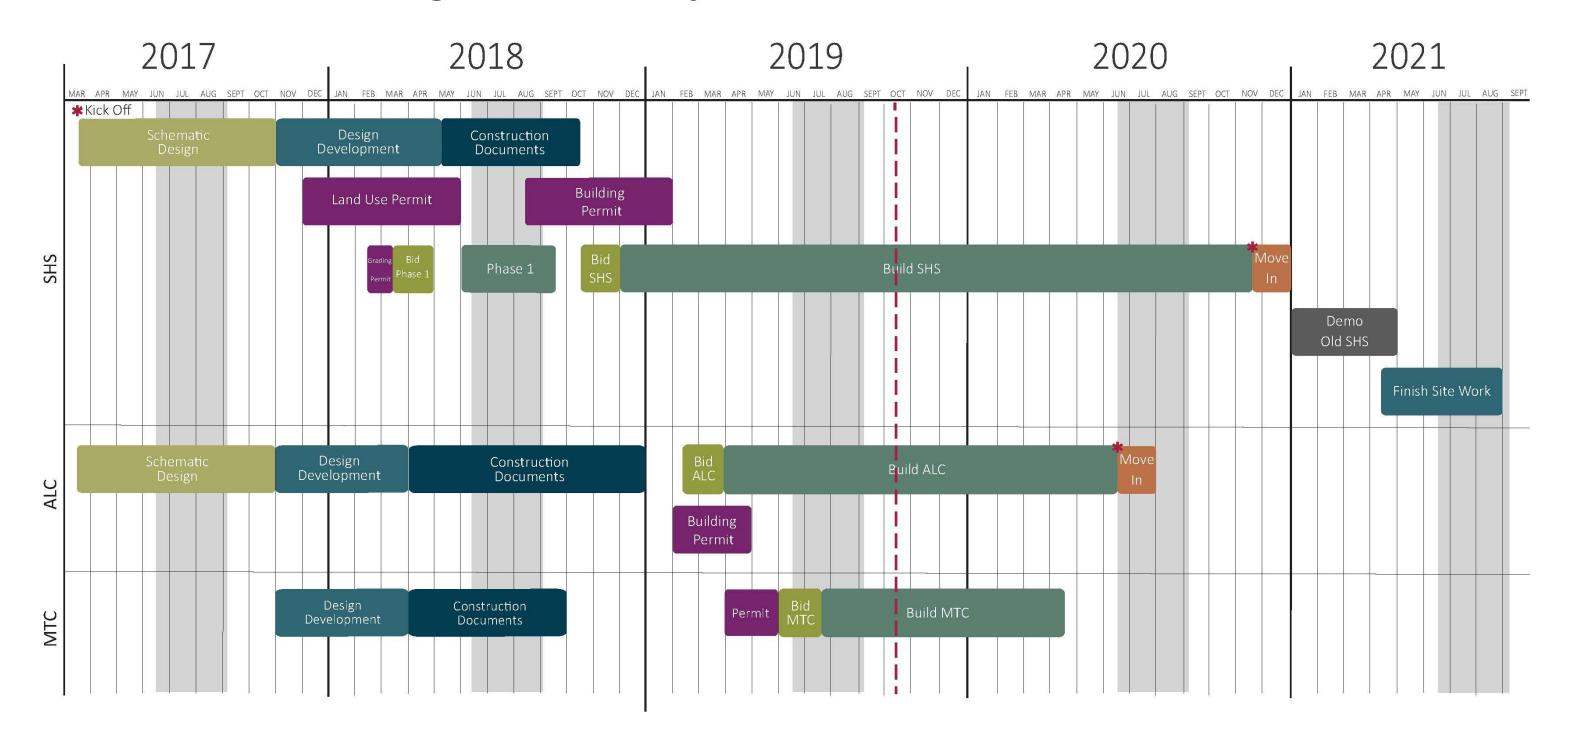

#### STANWOOD-CAMANO SCHOOL DISTRICT

## KEY COMMUNICATORS

October 29, 2019



#### **INTRODUCTIONS**

#### SITE PLAN AND SCHEDULE REVIEW

#### **NEW STANWOOD HIGH SCHOOL**

Progress Photos and Update

#### NEW CHURCH CREEK CAMPUS - LINCOLN HILL HIGH/ACADEMY AND SARATOGA SCHOOL

Progress Photos and Update

#### **MAINTENANCE AND TECHNOLOGY CENTER**

Progress Photos and Update

#### **SUMMER CAPITAL LEVY PROJECTS**

Update

#### **Q & A**

#### New Stanwood High School Project Schedule







June 2018, Beginning of Phase 1













#### NEW STANWOOD HIGH SCHOOL - CONSTRUCTION IMAGES





October 2019

#### NEW STANWOOD HIGH SCHOOL - CONSTRUCTION IMAGES





October 2019

## NEW STANWOOD HIGH SCHOOL – CONSTRUCTION IMAGES





## NEW STANWOOD HIGH SCHOOL – FIELD HOUSE







#### NEW STANWOOD HIGH SCHOOL - FIELD







#### **PROGRESS:**

- Site utility work is on-going.
- Concrete footing, foundations and slab is complete.
- Structural steel columns are being installed.
- Structural wood wall framing is on-going.
- Engineered Wood Joists and GLB's are being installed.
- Plumbing and Electrical Rough-in work is progressing.
- Roof framing and sheathing scheduled to start the first week of November.

































#### Progress:

- Demolition of interi