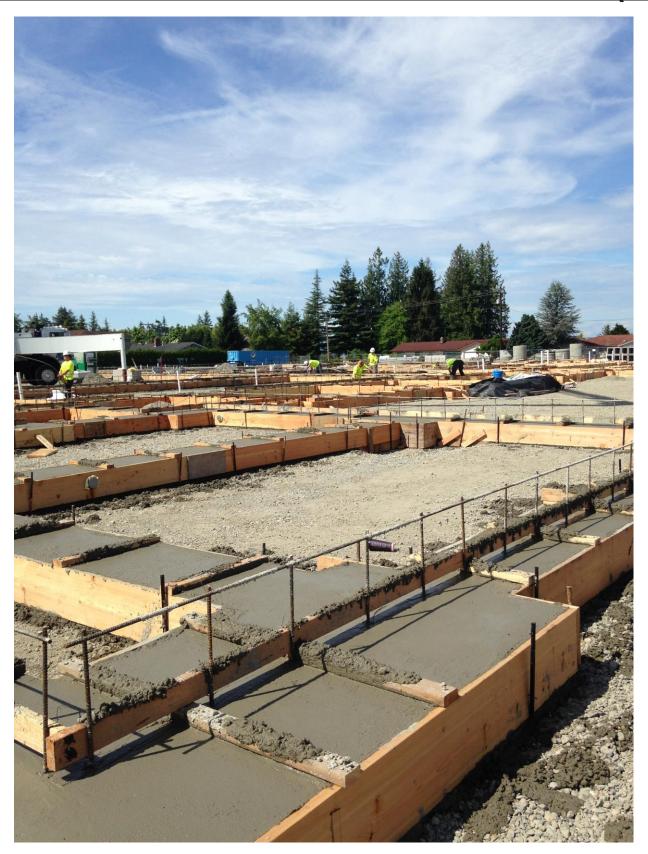

#### **NEW STANWOOD HIGH SCHOOL**

Progress Photos and Update

#### **PROGRESS:**

- Site utility work is on-going.
- Concrete footing, foundations and slab is complete.
- Structural steel columns are being installed.
- Structural wood wall framing is on-going.
- Engineered Wood Joists and GLB's are being installed.
- Plumbing and Electrical Rough-in work is progressing.
- Roof framing and sheathing scheduled to start the first week of November.