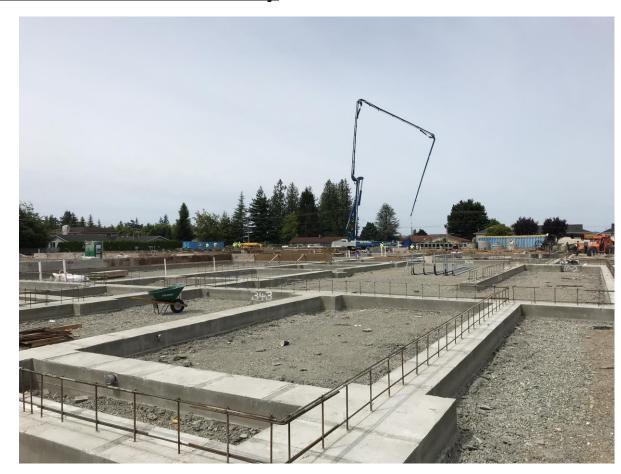

#### **NEW STANWOOD HIGH SCHOOL**

Progress Photos and Update

#### **PROGRESS:**

- Site utility work is on-going.
- Concrete footing, foundations and slab is complete.
- Structural steel columns are being installed.
- Structural wood wall framing is on-going.
- Engineered Wood Joists and GLB's are being installed.
- Plumbing and Electrical Rough-in work is progressing.
- Roof framing and sheathing scheduled to start the first week of November.