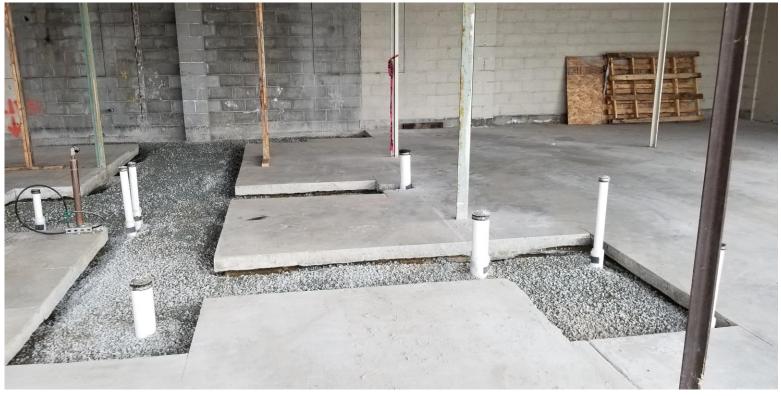

#### Progress:

- Demolition of interior of MTC complete.
- Abatement work complete.
- Erosion control installed.
- Electrical, Plumbing and HVAC Rough-is commencing.
- Concrete footings and slab is progressing.
- ROW utility work to start the end of October.
- Existing portable has been relocated from Church Creek Campus.