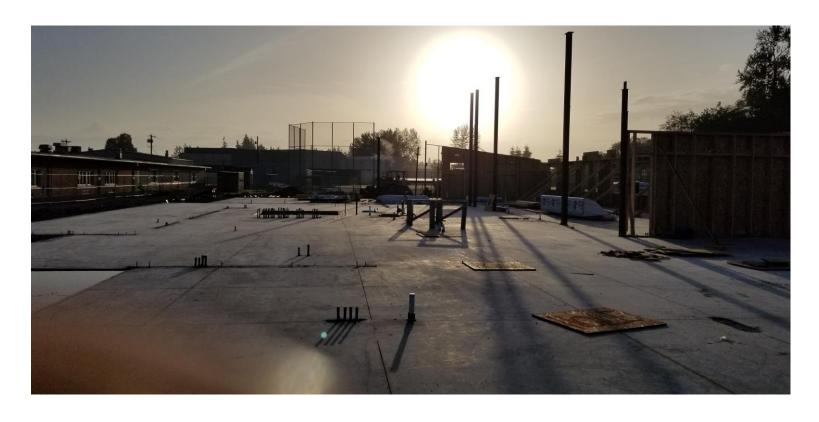

#### NEW STANWOOD HIGH SCHOOL - CONSTRUCTION IMAGES

October 2019

#### **PROGRESS:**

- Site utility work is on-going.
- Concrete footing, foundations and slab is complete.
- Structural steel columns are being installed.
- Structural wood wall framing is on-going.
- Engineered Wood Joists and GLB's are being installed.
- Plumbing and Electrical Rough-in work is progressing.
- Roof framing and sheathing scheduled to start the first week of November.