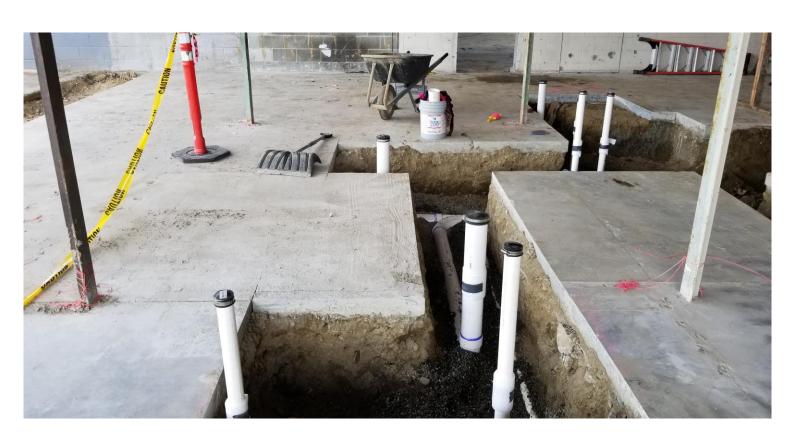

#### Progress:

- Demolition of interior of MTC complete.
- Abatement work complete.
- Erosion control installed.
- Electrical, Plumbing and HVAC Rough-is commencing.
- Concrete footings and slab is progressing.
- ROW utility work to start the end of October.
- Existing portable has been relocated from Church Creek Campus.