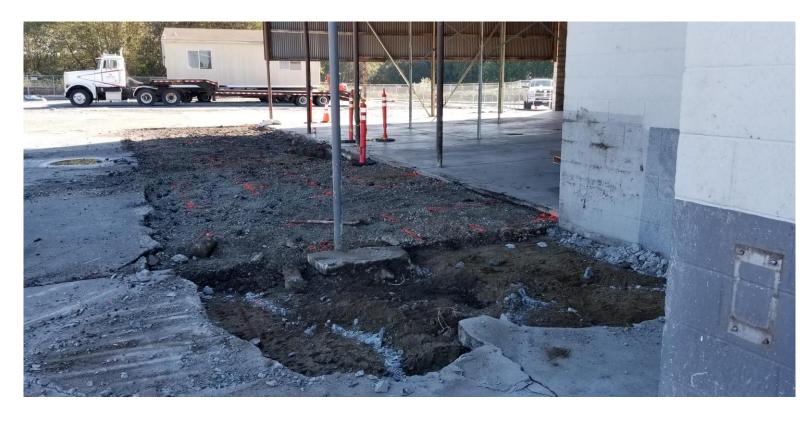

#### Progress:

- Demolition of interior of MTC complete.
- Abatement work complete.
- Erosion control installed.
- Electrical, Plumbing and HVAC Rough-is commencing.
- Concrete footings and slab is progressing.
- ROW utility work to start the end of October.
- Existing portable has been relocated from Church Creek Campus.