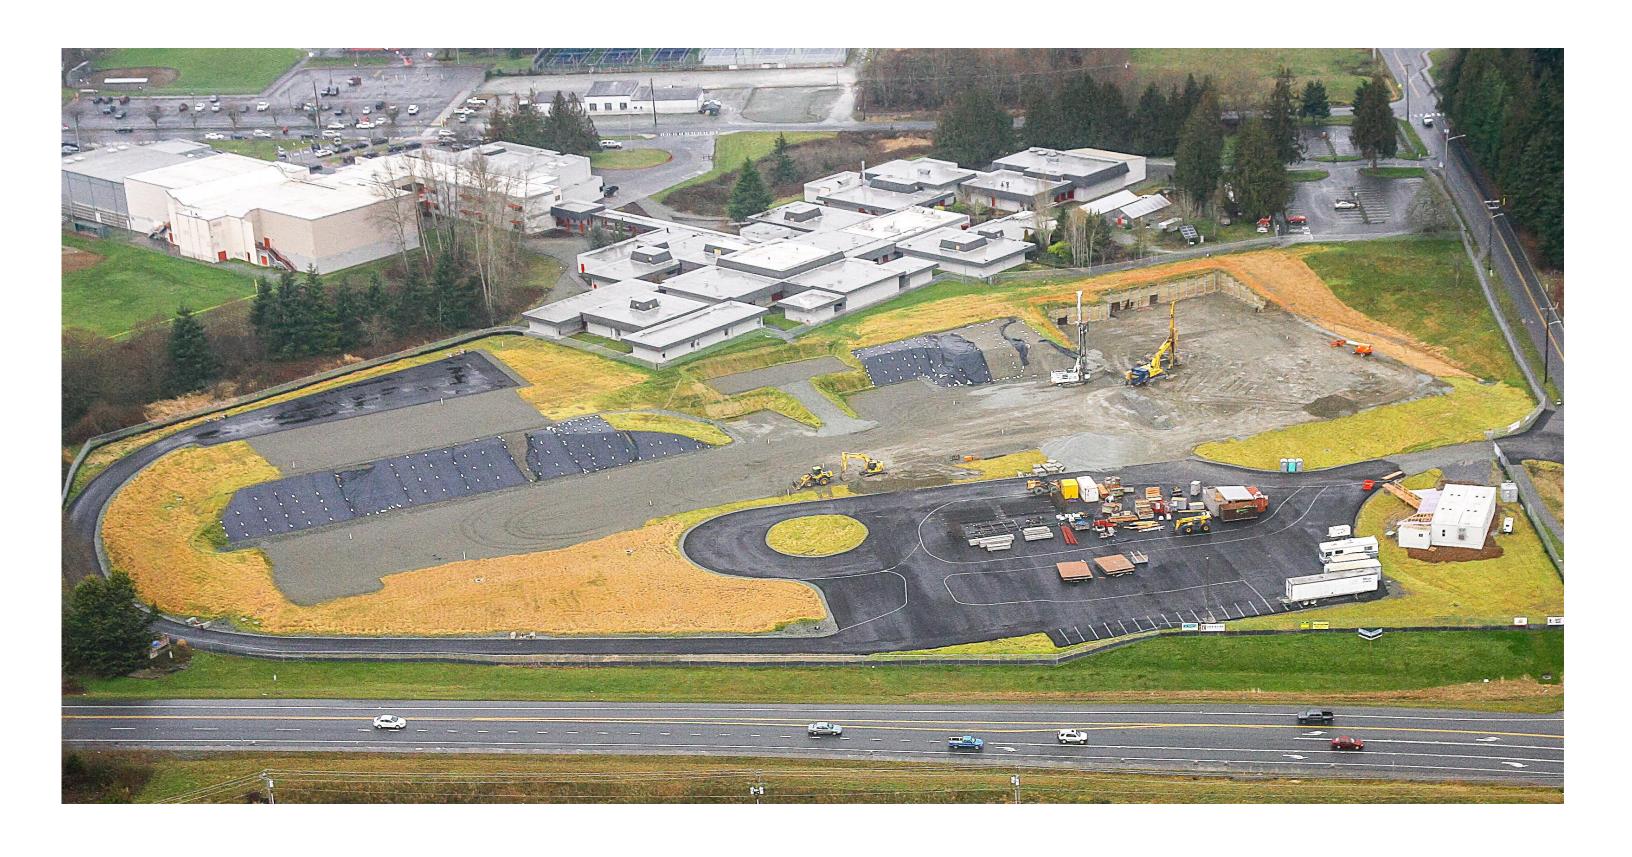

#### Progress:

- Demolition of interior of MTC complete.
- Abatement work complete.
- Erosion control installed.
- Electrical, Plumbing and HVAC Rough-is commencing.
- Concrete footings and slab is progressing.
- ROW utility work to start the end of October.
- Existing portable has been relocated from Church Creek Campus.