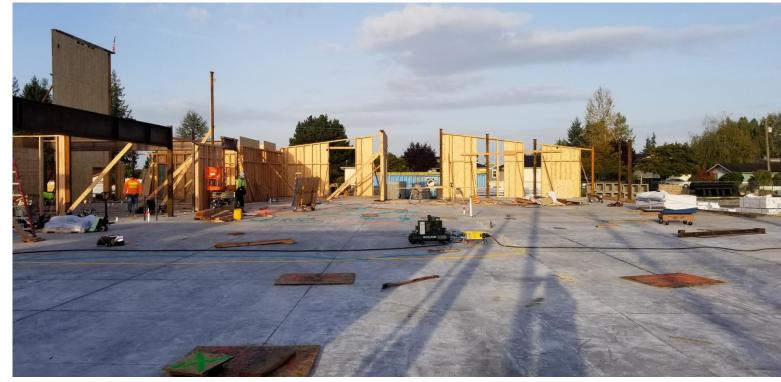

#### NEW STANWOOD HIGH SCHOOL - CONSTRUCTION IMAGES

October 2019

#### **PROGRESS:**

- Site utility work is on-going.
- Concrete footing, foundations and slab is complete.
- Structural steel columns are being installed.
- Structural wood wall framing is on-going.
- Engineered Wood Joists and GLB's are being installed.
- Plumbing and Electrical Rough-in work is progressing.
- Roof framing and sheathing scheduled to start the first week of November.