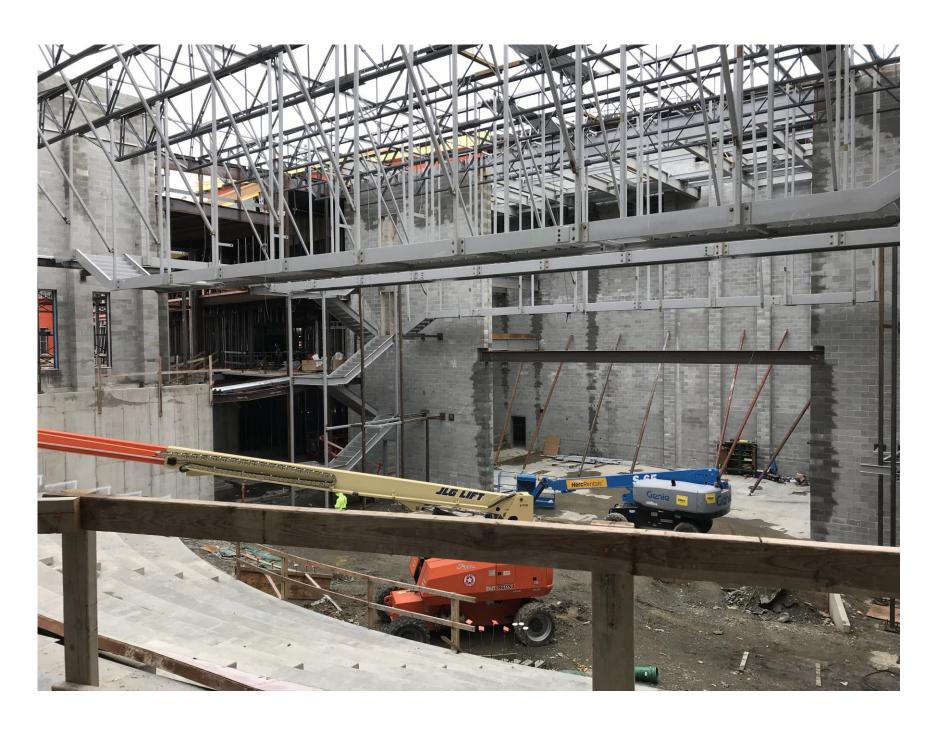

#### NEW STANWOOD HIGH SCHOOL - CONSTRUCTION IMAGES

October 2019

## NEW STANWOOD HIGH SCHOOL – CONSTRUCTION IMAGES

#### **PROGRESS:**

- Site utility work is on-going.
- Concrete footing, foundations and slab is complete.
- Structural steel columns are being installed.
- Structural wood wall framing is on-going.
- Engineered Wood Joists and GLB's are being installed.
- Plumbing and Electrical Rough-in work is progressing.
- Roof framing and sheathing scheduled to start the first week of November.