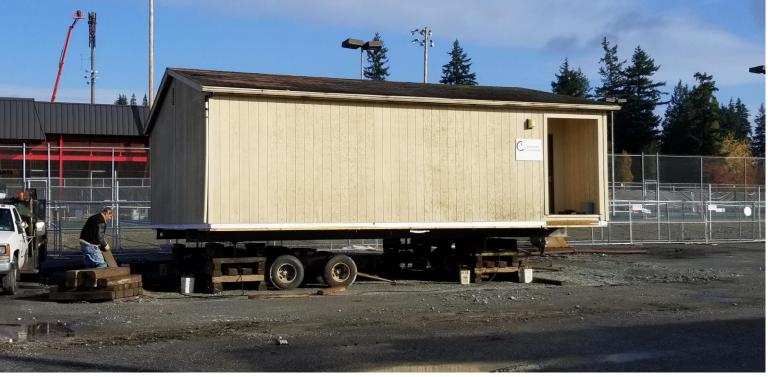

#### Progress:

- Demolition of interior of MTC complete.
- Abatement work complete.
- Erosion control installed.
- Electrical, Plumbing and HVAC Rough-is commencing.
- Concrete footings and slab is progressing.
- ROW utility work to start the end of October.
- Existing portable has been relocated from Church Creek Campus.