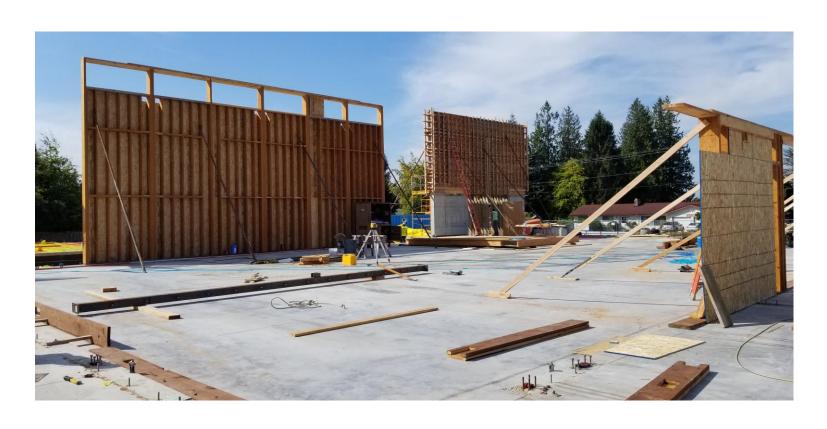

#### NEW STANWOOD HIGH SCHOOL - CONSTRUCTION IMAGES

October 2019

#### **PROGRESS:**

- Site utility work is on-going.
- Concrete footing, foundations and slab is complete.
- Structural steel columns are being installed.
- Structural wood wall framing is on-going.
- Engineered Wood Joists and GLB's are being installed.
- Plumbing and Electrical Rough-in work is progressing.
- Roof framing and sheathing scheduled to start the first week of November.