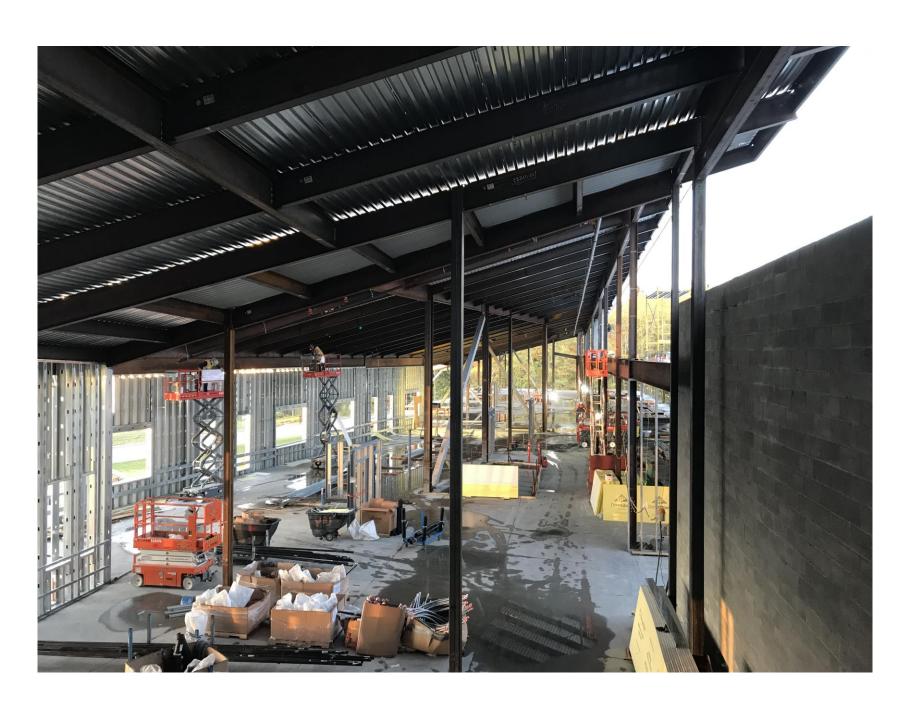

#### NEW STANWOOD HIGH SCHOOL - CONSTRUCTION IMAGES

October 2019

## NEW STANWOOD HIGH SCHOOL – CONSTRUCTION IMAGES

#### **PROGRESS:**

- Site utility work is on-going.
- Concrete footing, foundations and slab is complete.
- Structural steel columns are being installed.
- Structural wood wall framing is on-going.
- Engineered Wood Joists and GLB's are being installed.
- Plumbing and Electrical Rough-in work is progressing.
- Roof framing and sheathing scheduled to start the first week of November.