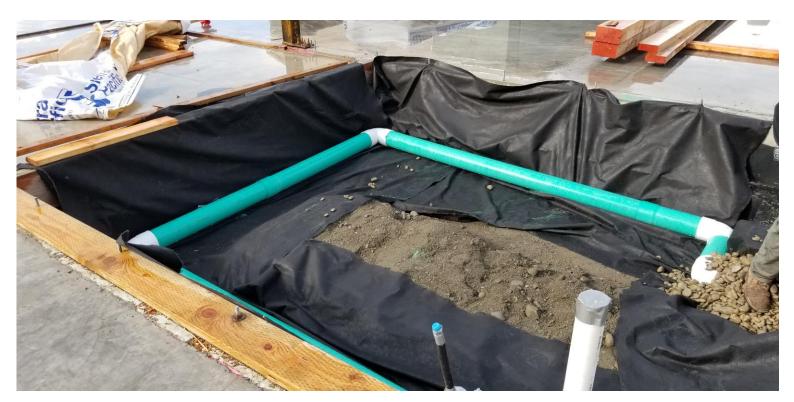

#### NEW STANWOOD HIGH SCHOOL - CONSTRUCTION IMAGES

October 2019

#### **PROGRESS:**

- Site utility work is on-going.
- Concrete footing, foundations and slab is complete.
- Structural steel columns are being installed.
- Structural wood wall framing is on-going.
- Engineered Wood Joists and GLB's are being installed.
- Plumbing and Electrical Rough-in work is progressing.
- Roof framing and sheathing scheduled to start the first week of November.