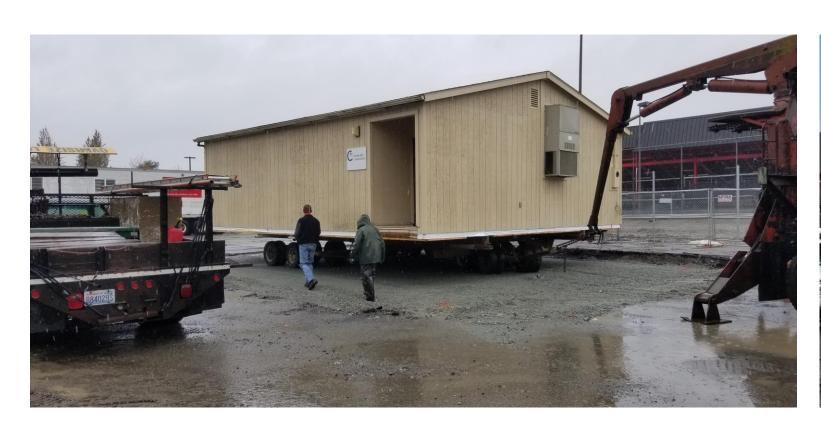

#### Progress:

- Demolition of interior of MTC complete.
- Abatement work complete.
- Erosion control installed.
- Electrical, Plumbing and HVAC Rough-is commencing.
- Concrete footings and slab is progressing.
- ROW utility work to start the end of October.
- Existing portable has been relocated from Church Creek Campus.