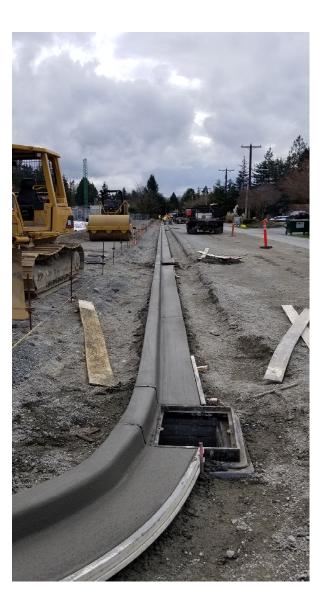

sent to four moving vendors on April 30, 2020. Sealed bids were received on May 14, 2020 at 3 pm. The four vendors that participated in the walk-through at Church Creek Campus, Saratoga, and the Transition Program are as follows:

- Bekins Northwest
- Hansen Bros Moving & Storage
- Suddath
- T&S Transportation & Installation, Inc.

Contract was awarded to Bekins Northwest. Moves are scheduled to take place starting on **August 5, 2020** and substantial completion by **August 16, 2020**.

NW View of Gym



#### North View of Lincoln Classrooms



February 2020

#### Lincoln Office Area





Science Classroom



Kitchen Area

## Lincoln Shared Activity



## Lincoln Commons



### Lincoln Restroom



Gym





Gym



South view of Lincoln Hill



North View of Saratoga



## Curb and Gutter





## Asphalt



#### New Sidewalks



## Irrigation Piping



## **NEW MAINTENANCE & TECHNOLOGY CENTER (MTC)**



## Exterior Vapor Barrier and Grading for Asphalt





HVAC



### MTC Breakroom Casework



## Air Barrier Prior to Metal Cladding









## MTC Building View from the North

## Elger Bay Elementary – Playground Safety Improvements Project







May 2020



Utsalady Elementary – Playground Asphalt Work



McGRANAHAN<sup>architects</sup>

# **QUESTIONS?**