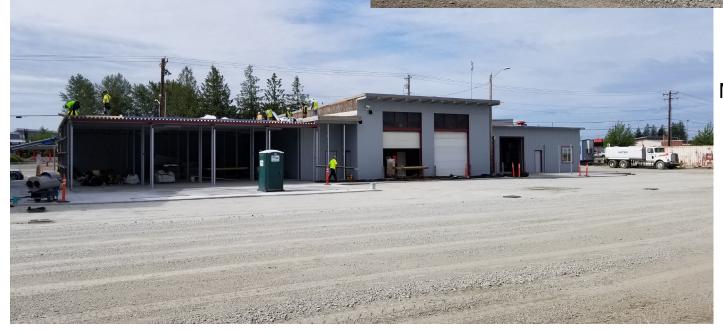

sen Bros Moving & Storage
- Suddath
- T&S Transportation & Installation, Inc.

Contract was awarded to Bekins Northwest. Moves are scheduled to take place starting on **August 5, 2020** and substantial completion by **August 16, 2020**.

NW View of Gym



#### North View of Lincoln Classrooms



February 2020

#### Lincoln Office Area





Science Classroom



Kitchen Area

## Lincoln Shared Activity



## Lincoln Commons



### Lincoln Restroom



Gym





Gym



South view of Lincoln Hill



North View of Saratoga



## Curb and Gutter





## Asphalt



#### New Sidewalks



## Irrigation Piping



## **NEW MAINTENANCE & TECHNOLOGY CENTER (MTC)**



## Exterior Vapor Barrier and Grading for Asphalt





HVAC



### MTC Breakroom Casework



## Air Barrier Prior to Metal Cladding









## MTC Building View from the North

## Elger Bay Elementary – Playground Safety Improvements Project







May 2020



Utsalady Elementary – Playground Asphalt Work



McGRANAHAN<sup>architects</sup>

# **QUESTIONS?**