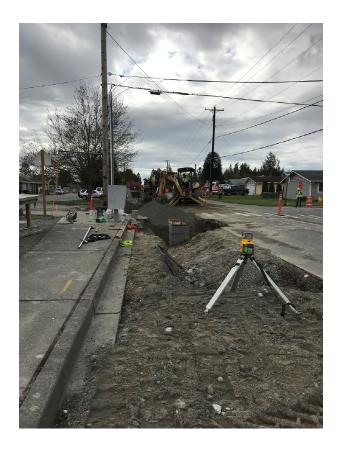

| <u>October 16, 2021</u>     |
| Phase 5B Parking                  | <u>July 30, 2021</u>        |
| Phase 5C Multipurpose Field       | <u>August 26, 2021</u>      |
| Final Completion of the Work      | <u>October 26, 2021</u>     |



## **NEW STANWOOD HIGH SCHOOL**



January 2021 (Buildings and South Lot)

## **NEW STANWOOD HIGH SCHOOL**



May 2019

## **NEW STANWOOD HIGH SCHOOL**



May 2020



View of north elevation at student/PAC entry



View of south elevation from Commons entry

## View from top of social stair



Admin



## Classroom wing corridor



## View from top of athletics stair





#### View from Commons to social stair and admin

## Kitchen















## PAC scaffolding from stage



## PAC scaffolding from catwalk





### ROW work on 272<sup>nd</sup>





## NEW CHURCH CREEK CAMPUS (LHHS/LA/SARATOGA)



## Move Schedule for CCC / Saratoga / Transition Program

A Request for Proposal (RFP) was sent to four moving vendors on April 30, 2020. Sealed bids were received on May 14, 2020 at 3 pm. The four vendors that participated in the walk-through at Church Creek Campus, Saratoga, and the Transition Program are as follows:

- Bekins Northwest
- Hansen Bros Moving & Storage
- Suddath
- T&S Transportation & Installation, Inc.

Contract was awarded to Bekins Northwest. Moves are scheduled to take place starting on **August 5, 2020** and substantial completion by **August 16, 2020**.

NW View of Gym



#### North View of Lincoln Classrooms



February 2020

#### Lincoln Office Area





Science Classroom



Kitchen Area

## Lincoln Shared Activity