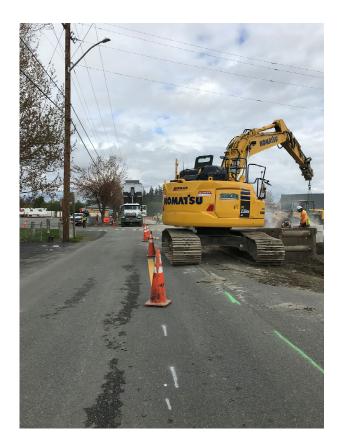

|
| Phase 5A Ball Field Complex       | <u>October 16, 2021</u>     |
| Phase 5B Parking                  | <u>July 30, 2021</u>        |
| Phase 5C Multipurpose Field       | <u>August 26, 2021</u>      |
| Final Completion of the Work      | <u>October 26, 2021</u>     |



## **NEW STANWOOD HIGH SCHOOL**



January 2021 (Buildings and South Lot)

## **NEW STANWOOD HIGH SCHOOL**



May 2019

## **NEW STANWOOD HIGH SCHOOL**



May 2020



View of north elevation at student/PAC entry



View of south elevation from Commons entry

## View from top of social stair



Admin



## Classroom wing corridor



## View from top of athletics stair





#### View from Commons to social stair and admin

## Kitchen















## PAC scaffolding from stage



## PAC scaffolding from catwalk





### ROW work on 272<sup>nd</sup>





## NEW CHURCH CREEK CAMPUS (LHHS/LA/SARATOGA)



## Move Schedule for CCC / Saratoga / Transition Program

A Request for Proposal (RFP) was sent to four moving vendors on April 30, 2020. Sealed bids were received on May 14, 2020 at 3 pm. The four vendors that participated in the walk-through at Church Creek Campus, Saratoga, and the Transition Program are as follows:

- Bekins Northwest
- Hansen Bros Moving & Storage
- Suddath
- T&S Transportation & Installation, Inc.

Contract was awarded to Bekins Northwest. Moves are scheduled to take place starting on **August 5, 2020** and substantial completion by **August 16, 2020**.

NW View of Gym



#### North View of Lincoln Classrooms



February 2020

#### Lincoln Office Area





Science Classroom



Ki