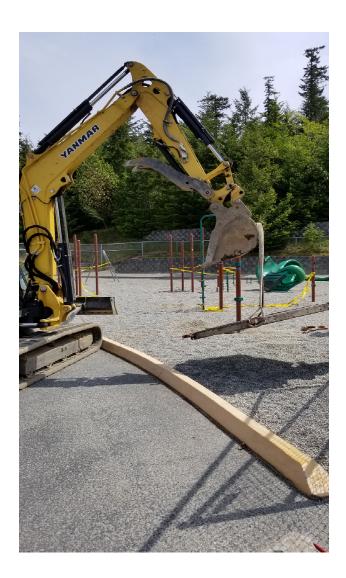

## LEVY PROJECT – PLAYGROUND SAFETY IMPROVEMENTS AT CES/EBE/UES

## Elger Bay Elementary – Playground Safety Improvements Project

May 2020

Utsalady Elementary – Playground Asphalt Work

McGRANAHAN<sup>architects</sup>