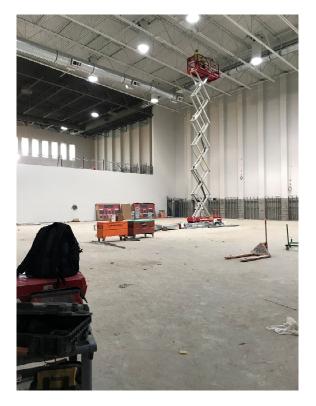

/u>       |
| <u>Phase 4E Greenhouses</u>       | <u>March 26, 2021</u>       |
| Phase 5A Ball Field Complex       | <u>October 16, 2021</u>     |
| Phase 5B Parking                  | <u>July 30, 2021</u>        |
| Phase 5C Multipurpose Field       | <u>August 26, 2021</u>      |
| Final Completion of the Work      | <u>October 26, 2021</u>     |



## **NEW STANWOOD HIGH SCHOOL**



January 2021 (Buildings and South Lot)

## **NEW STANWOOD HIGH SCHOOL**



May 2019

## **NEW STANWOOD HIGH SCHOOL**



May 2020



View of north elevation at student/PAC entry



View of south elevation from Commons entry

## View from top of social stair



Admin



## Classroom wing corridor



## View from top of athletics stair





#### View from Commons to social stair and admin

## Kitchen















## PAC scaffolding from stage



## PAC scaffolding from catwalk





### ROW work on 272<sup>nd</sup>





## NEW CHURCH CREEK CAMPUS (LHHS/LA/SARATOGA)



## Move Schedule for CCC / Saratoga / Transition Program

A Request for Proposal (RFP) was sent to four moving vendors on April 30, 2020. Sealed bids were received on May 14, 2020 at 3 pm. The four vendors that participated in the walk-through at Church Creek Campus, Saratoga, and the Transition Program are as follows:

- Bekins Northwest
- Hansen Bros Moving & Storage
- Suddath
- T&S Transportation & Installation, Inc.

Contract was awarded to Bekins Northwest. Moves are scheduled to take place starting on **August 5, 2020** and substantial completion by **August 16, 2020**.

NW View of Gym



#### North View of Lincoln Classroo