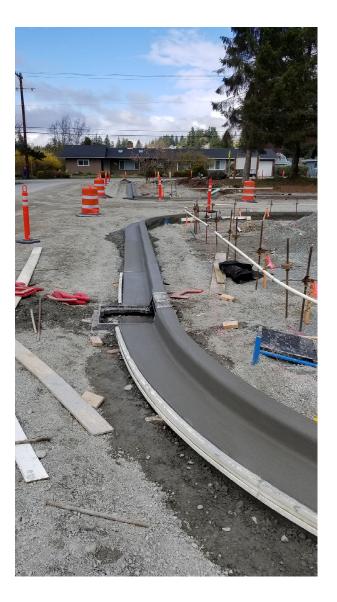

or Proposal (RFP) was sent to four moving vendors on April 30, 2020. Sealed bids were received on May 14, 2020 at 3 pm. The four vendors that participated in the walk-through at Church Creek Campus, Saratoga, and the Transition Program are as follows:

- Bekins Northwest
- Hansen Bros Moving & Storage
- Suddath
- T&S Transportation & Installation, Inc.

Contract was awarded to Bekins Northwest. Moves are scheduled to take place starting on **August 5, 2020** and substantial completion by **August 16, 2020**.

NW View of Gym



#### North View of Lincoln Classrooms



February 2020

#### Lincoln Office Area





Science Classroom



Kitchen Area

## Lincoln Shared Activity



## Lincoln Commons



### Lincoln Restroom



Gym





Gym



South view of Lincoln Hill



North View of Saratoga



## Curb and Gutter





## Asphalt



#### New Sidewalks



## Irrigation Piping



## **NEW MAINTENANCE & TECHNOLOGY CENTER (MTC)**



## Exterior Vapor Barrier and Grading for Asphalt





HVAC



### MTC Breakroom Casework



## Air Barrier Prior to Metal Cladding









## MTC Building View from the North

## Elger Bay Elementary – Playground Safety Improvements Project







May 2020



Utsalady Elementary – Playground Asphalt Work



McGRANAHAN<sup>architects</sup>

# **QUESTIONS?**