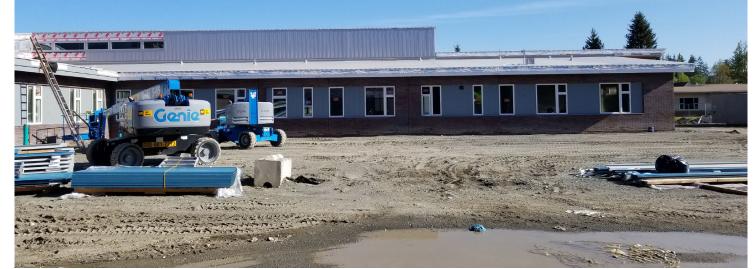

ule for CCC / Saratoga / Transition Program

A Request for Proposal (RFP) was sent to four moving vendors on April 30, 2020. Sealed bids were received on May 14, 2020 at 3 pm. The four vendors that participated in the walk-through at Church Creek Campus, Saratoga, and the Transition Program are as follows:

- Bekins Northwest
- Hansen Bros Moving & Storage
- Suddath
- T&S Transportation & Installation, Inc.

Contract was awarded to Bekins Northwest. Moves are scheduled to take place starting on **August 5, 2020** and substantial completion by **August 16, 2020**.

NW View of Gym



#### North View of Lincoln Classrooms



February 2020

#### Lincoln Office Area





Science Classroom



Kitchen Area

## Lincoln Shared Activity



## Lincoln Commons



### Lincoln Restroom



Gym





Gym



South view of Lincoln Hill



North View of Saratoga



## Curb and Gutter





## Asphalt



#### New Sidewalks



## Irrigation Piping



## **NEW MAINTENANCE & TECHNOLOGY CENTER (MTC)**



## Exterior Vapor Barrier and Grading for Asphalt





HVAC



### MTC Breakroom Casework



## Air Barrier Prior to Metal Cladding









## MTC Building View from the North

## Elger Bay Elementary – Playground Safety Improvements Project







May 2020



Utsalady Elementary – Playground Asphalt Work



McGRANAHAN<sup>architects</sup>

# **QUESTIONS?**