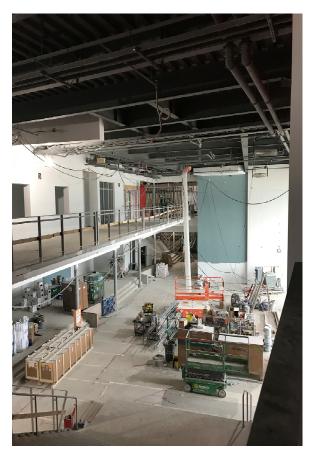

>July 31, 2020</u>        |
| Phase 4C Frontage Improvement     | <u>August 30, 2020</u>      |
| Phase 4D Building Demolition      | <u>April 30, 2021</u>       |
| <u>Phase 4E Greenhouses</u>       | <u>March 26, 2021</u>       |
| Phase 5A Ball Field Complex       | <u>October 16, 2021</u>     |
| Phase 5B Parking                  | <u>July 30, 2021</u>        |
| Phase 5C Multipurpose Field       | <u>August 26, 2021</u>      |
| Final Completion of the Work      | <u>October 26, 2021</u>     |



## **NEW STANWOOD HIGH SCHOOL**



January 2021 (Buildings and South Lot)

## **NEW STANWOOD HIGH SCHOOL**



May 2019

## **NEW STANWOOD HIGH SCHOOL**



May 2020



View of north elevation at student/PAC entry



View of south elevation from Commons entry

## View from top of social stair



Admin



## Classroom wing corridor



## View from top of athletics stair





#### View from Commons to social stair and admin

## Kitchen















## PAC scaffolding from stage



## PAC scaffolding from catwalk





### ROW work on 272<sup>nd</sup>





## NEW CHURCH CREEK CAMPUS (LHHS/LA/SARATOGA)



## Move Schedule for CCC / Saratoga / Transition Program

A Request for Proposal (RFP) was sent to four moving vendors on April 30, 2020. Sealed bids were received on May 14, 2020 at 3 pm. The four vendors that participated in the walk-through at Church Creek Campus, Saratoga, and the Transition Program are as follows:

- Bekins Northwest
- Hansen Bros Moving & Storage
- Suddath
- T&S Transportation & Installation, Inc.

Contract was awarded to Bekins Northwest. Moves are schedule