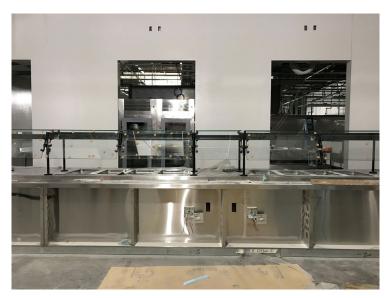

2021</u>       |
| <u>Phase 4E Greenhouses</u>       | <u>March 26, 2021</u>       |
| Phase 5A Ball Field Complex       | <u>October 16, 2021</u>     |
| Phase 5B Parking                  | <u>July 30, 2021</u>        |
| Phase 5C Multipurpose Field       | <u>August 26, 2021</u>      |
| Final Completion of the Work      | <u>October 26, 2021</u>     |



## **NEW STANWOOD HIGH SCHOOL**



January 2021 (Buildings and South Lot)

## **NEW STANWOOD HIGH SCHOOL**



May 2019

## **NEW STANWOOD HIGH SCHOOL**



May 2020



View of north elevation at student/PAC entry



View of south elevation from Commons entry

## View from top of social stair



Admin



## Classroom wing corridor



## View from top of athletics stair





#### View from Commons to social stair and admin

## Kitchen















## PAC scaffolding from stage



## PAC scaffolding from catwalk





### ROW work on 272<sup>nd</sup>





## NEW CHURCH CREEK CAMPUS (LHHS/LA/SARATOGA)



## Move Schedule for CCC / Saratoga / Transition Program

A Request for Proposal (RFP) was sent to four moving vendors on April 30, 2020. Sealed bids were received on May 14, 2020 at 3 pm. The four vendors that participated in the walk-through at Church Creek Campus, Saratoga, and the Transition Program are as follows:

- Bekins Northwest
- Hansen Bros Moving & Storage
- Suddath
- T&S Transportation & Installation, Inc.

Contract was awarded to Bekins Northwest. Moves are scheduled to take place starting on **August 5, 2020** and substantial completion by **August 16, 2020**.

NW View of Gym



#### North View of Lincoln Cl