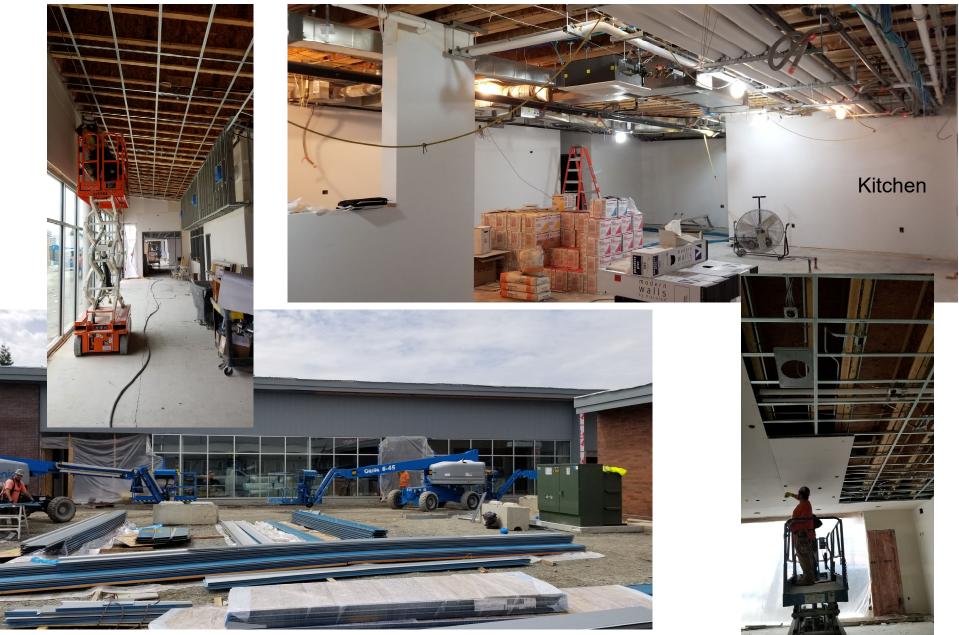

## **NEW STANWOOD HIGH SCHOOL**

May 2020

View of north elevation at student/PAC entry

View of south elevation from Commons entry

## View from top of social stair

Admin

## Classroom wing corridor

## View from top of athletics stair

#### View from Commons to social stair and admin

## Kitchen

### ROW work on 272<sup>nd</sup>