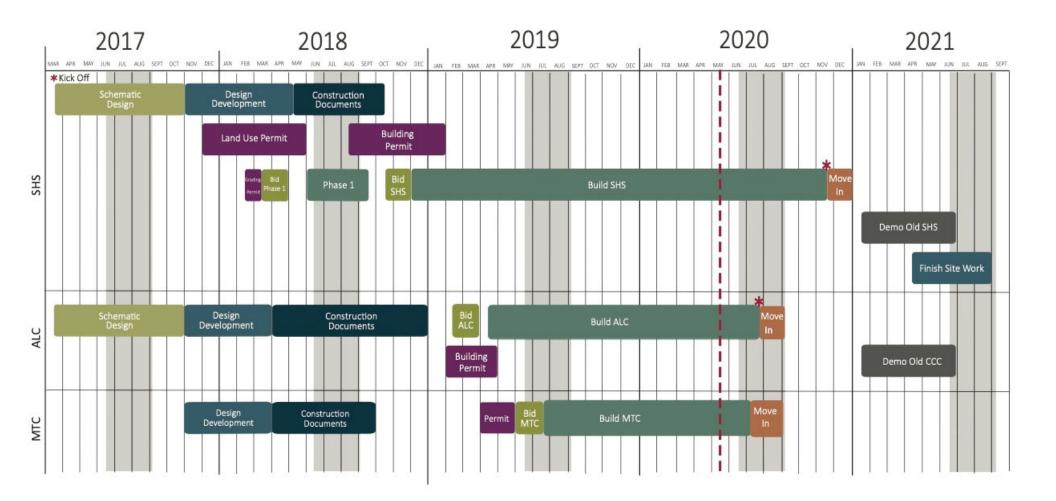

## SITE PLAN AND SCHEDULE REVIEW

#### SCHEDULE

STANWOOD-CAMANO SCHOOL DISTRICT STANWOOD HIGH SCHOOL AND ALTERNATIVE LEARNING CENTER 11 AMIL 2019

McGRANAHAN architects

## SHS Schedule

| Phase of Work                     | Substantially Complete Date |
|-----------------------------------|-----------------------------|
| Phase 2, Main Building            | <u>November 6, 2020</u>     |
| Phase 3A New Football Field       | <u>August 16, 2019</u>      |
| Phase 3B Throwing Events          | <u>August 16, 2019</u>      |
| Phase 3C Fieldhouse Renovation    | <u>August 30, 2019</u>      |
| Phase 3D Grandstand               | <u>August 30, 2019</u>      |
| Phase 3E Tennis Courts            | August 30, 2019             |
| Phase 4A Temp. Pedestrian Path    | <u>August 14, 2020</u>      |
| Phase 4B Reroute Fiber Optic Line | <u>July 31, 2020</u>        |
| Phase 4C Frontage Improvement     | <u>August 30, 2020</u>      |
| Phase 4D Building Demolition      | <u>April 30, 2021</u>       |
| <u>Phase 4E Greenhouses</u>       | <u>March 26, 2021</u>       |
| Phase 5A Ball Field Complex       | <u>October 16, 2021</u>     |
| Phase 5B Parking                  | <u>July 30, 2021</u>        |
| Phase 5C Multipurpose Field       | <u>August 26, 2021</u>      |
| Final Completion of the Work      | <u>October 26, 2021</u>     |