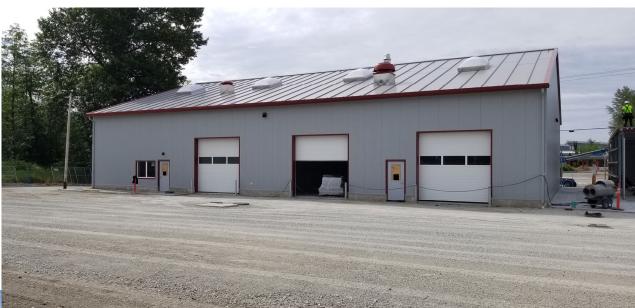

ansen Bros Moving & Storage
- Suddath
- T&S Transportation & Installation, Inc.

Contract was awarded to Bekins Northwest. Moves are scheduled to take place starting on **August 5, 2020** and substantial completion by **August 16, 2020**.

NW View of Gym



#### North View of Lincoln Classrooms



February 2020

#### Lincoln Office Area





Science Classroom



Kitchen Area

## Lincoln Shared Activity



## Lincoln Commons



### Lincoln Restroom



Gym





Gym



South view of Lincoln Hill



North View of Saratoga



## Curb and Gutter





## Asphalt



#### New Sidewalks



## Irrigation Piping



## **NEW MAINTENANCE & TECHNOLOGY CENTER (MTC)**



## Exterior Vapor Barrier and Grading for Asphalt





HVAC



### MTC Breakroom Casework



## Air Barrier Prior to Metal Cladding









## MTC Building View from the North

## Elger Bay Elementary – Playground Safety Improvements Project







May 2020



Utsalady Elementary – Playground Asphalt Work



McGRANAHAN<sup>architects</sup>

# **QUESTIONS?**