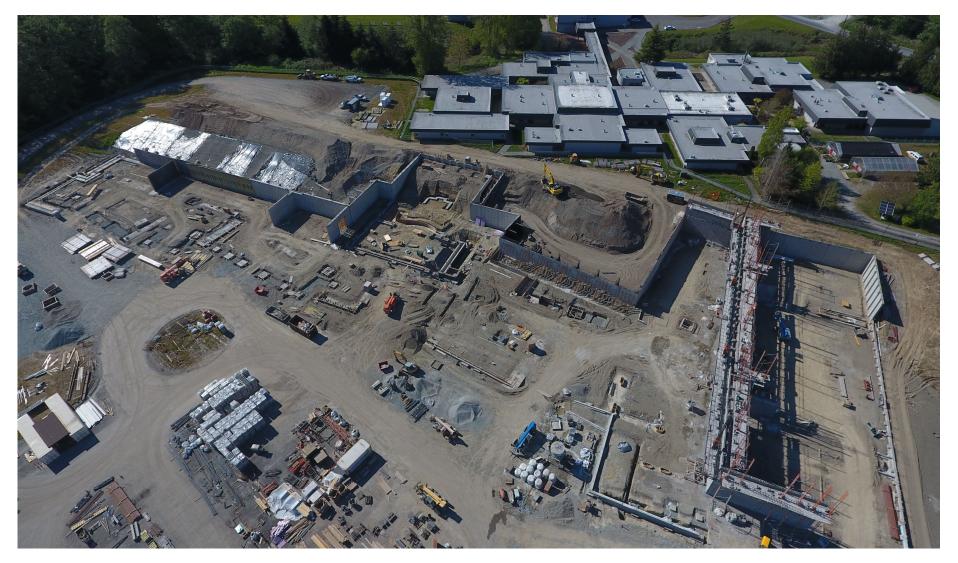

>      |
| Phase 3E Tennis Courts            | August 30, 2019             |
| Phase 4A Temp. Pedestrian Path    | <u>August 14, 2020</u>      |
| Phase 4B Reroute Fiber Optic Line | <u>July 31, 2020</u>        |
| Phase 4C Frontage Improvement     | <u>August 30, 2020</u>      |
| Phase 4D Building Demolition      | <u>April 30, 2021</u>       |
| <u>Phase 4E Greenhouses</u>       | <u>March 26, 2021</u>       |
| Phase 5A Ball Field Complex       | <u>October 16, 2021</u>     |
| Phase 5B Parking                  | <u>July 30, 2021</u>        |
| Phase 5C Multipurpose Field       | <u>August 26, 2021</u>      |
| Final Completion of the Work      | <u>October 26, 2021</u>     |



## **NEW STANWOOD HIGH SCHOOL**



January 2021 (Buildings and South Lot)

## **NEW STANWOOD HIGH SCHOOL**



May 2019

## **NEW STANWOOD HIGH SCHOOL**



May 2020



View of north elevation at student/PAC entry



View of south elevation from Commons entry

## View from top of social stair



Admin



## Classroom wing corridor



## View from top of athletics stair





#### View from Commons to social stair and admin

## Kitchen















## PAC scaffolding from stage



## PAC scaffolding from catwalk





### ROW work on 272<sup>nd</sup>





## NEW CHURCH CREEK CAMPUS (LHHS/LA/SARATOGA)



## Move Schedule for CCC / Saratoga / Transition Program

A Request for Proposal (RFP) was sent to four moving vendors on April 30, 2020. Sealed bids were received on May 14, 2020 at 3 pm. The four vendors that participated in the walk-through at Church Creek Campus, Saratoga, and the Transition Pro