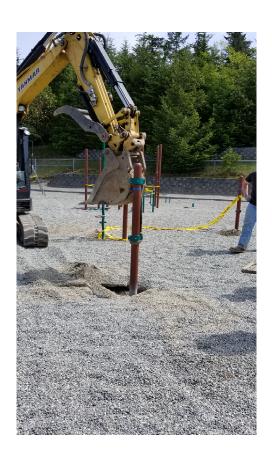

## LEVY PROJECT – PLAYGROUND SAFETY IMPROVEMENTS AT CES/EBE/UES

## Elger Bay Elementary – Playground Safety Improvements Project

May 2020

Utsalady Elementary – Playground Asphalt Work

McGRANAHAN<sup>architects</sup>